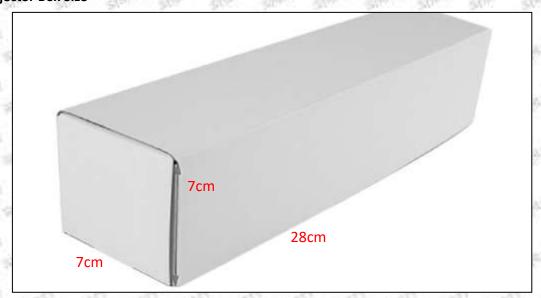

#### 1.5.0445110423 Injector's Specifications and Dimensions

Injector Size: 21.5cm\*4 cm \*4 cm = 344cm3 (L\*W\*H=V)

Injector Net Weight: 0.55kg

Gross Weight: 0.6kg

Injector Quality: China Made Brand New Package Size: 28cm\*7 cm \*7 cm = 1372 cm<sup>3</sup> Injector Type: Diesel Common Rail Injector

# (2) Injector Box Size

| No.  | Name         | Injector Package Size (cm) |
|------|--------------|----------------------------|
| 1    | Injector Box | 28*7*7                     |
| (000 | All all a    |                            |