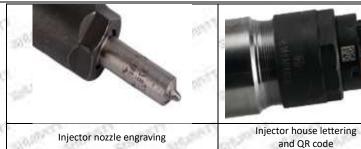

#### 1.7. 0445110423 Injector's Customized Service

(1) Injector's Customized Service: Meet the customized needs of OEM manufacturers for shell lettering, logo engraving, injector internal packaging, injector external packaging and labels customized, etc.

#### 2.1.0445110423 Injector's Part Number Location

1) E.g.: The injector part number see as follows

| No. | Name                                       |
|-----|--------------------------------------------|
| A   | brand, logo, part number,<br>series number |
| В   | nozzle part number                         |