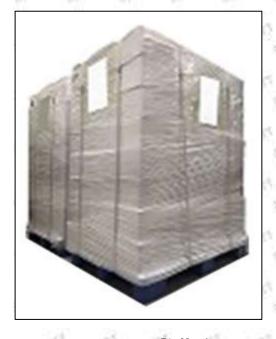

Pallet Shipping: Use fumigation free and recycling trays that meet export requirements, and use white wrapping protective film to wrap and bind with cable ties for the outside, such as picture No. 4, also, the products can be packaged according to customers' requirements.