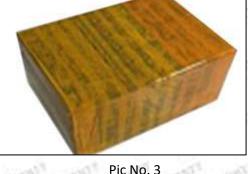

# **3.7.**0445110423 **Injector's Packing**

**Domestic express packaging:** Usually wrapped in waterproof scotch tape, such as picture No.2.

International express packaging: Wrapped with waterproof yellow tape After wrapping the black protective film, such as picture No. 3.