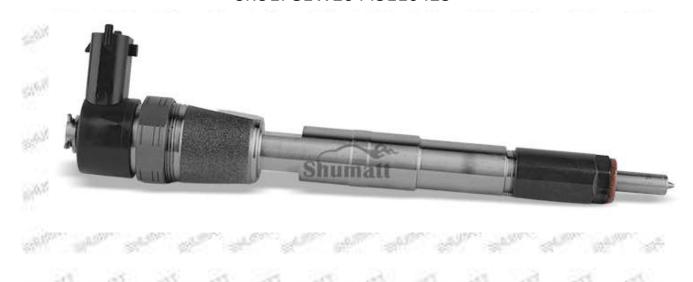

### 1.1. 0445110423 Injector's Basic Information

| SIMPLE | Title | 90/05 | China made new high quality diesel injector 0445110423 fuel injector CRI2-16 |
|--------|-------|-------|------------------------------------------------------------------------------|
| A.Yof  | SKU1  | 0     | G1W20445110423                                                               |

#### **1.4.**0445110423 **Injector's Parameter**

Adaptation System: Common Rail System

**Injector Series:** 110 Series

Parameter Performance: CRI2-16

**Matching Accessories:** 

Injector Type: Electromagnetic Injector Support System Maximum Pressure: 1600

#### 1.5.0445110423 Injector's Specifications and Dimensions

Injector Size: 21.5cm\*4 cm \*4 cm = 344cm3 (L\*W\*H=V)

Injector Net Weight: 0.55kg

Gross Weight: 0.6kg

Injector Quality: China Made Brand New Package Size: 28cm\*7 cm \*7 cm = 1372 cm<sup>3</sup> Injector Type: Diesel Common Rail Injector