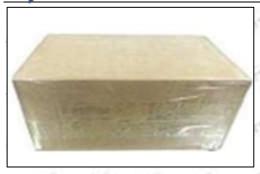

# **3.7.**0445110423 **Injector's Packing**

**Domestic express packaging:** Usually wrapped in waterproof scotch tape, such as picture No.2.

International express packaging: Wrapped with waterproof yellow tape After wrapping the black protective film, such as picture No. 3.