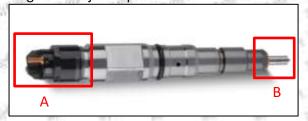

#### 2.1.0445110423 Injector's Part Number Location

1) E.g.: The injector part number see as follows

| No. | Name                                       |
|-----|--------------------------------------------|
| A   | brand, logo, part number,<br>series number |
| В   | nozzle part number                         |